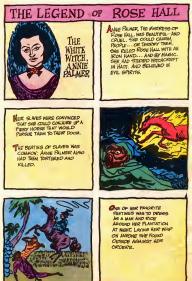

"DENNIS THE MENACE", CREATED BY HANK KETCHAM, APPEARS IN OVER 700 NEWSPAPERS . . . IN 43 COUNTRIES . . . IN 14 LANGUAGES!

SLAVERY WAS COMING TO AN END... AND SO WAS ANNIE PALMER. THE SLAVES WERE TERRIFIED OF HER... BUT ALSO DETERMINED TO KILL HER.

THE WHITE WITCH OF JAMAICA WAS MURDERED IN HER BED ONE NIGHT. BY WHOM? NOBODY KNOWS.

Some said they saw Her Ghost Roaming through Rose Hall, Seeking Revenge!

BODAY, ROBE HALL, NEAR MONTEGO BAY, IG BEING RESTORED TO WHAT IT ONCE WAS... THE FINEST GREAT HOUSE W JAMAICA.